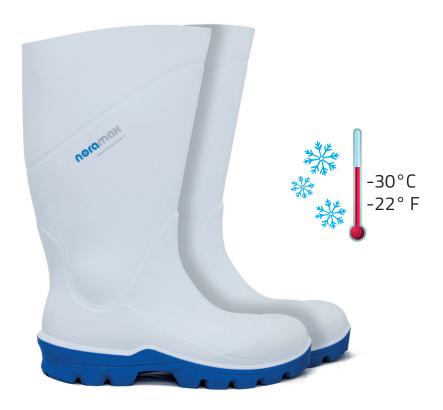

## **PU TECNOLOGY**

Noramax and Noratherm PU boots are the latest addition to Nora boot range. Noramax and Noratherm are made from Polyurethane, this material contains millions of tiny air bubbles making the boots lightweight and giving excellent thermal insulation, in addition hydrolysis protection and anti-UV additives make Noramax and Noratherm hardwearing and durable, lasting up to 3 to 4 times longer than traditional PVC and rubber boots.

## DESIGN

Noramax and Noratherm PU boots are designed and manufactured in Italy. In addition to comfort our research and development team evaluated real life situations when designing the sole pattern for PU boots, all Noramax and Noratherm PU boots meet the highest level of slip resistance (SRC) and soles are self cleaning. The uppers are practical, smooth & stylish in design making them easy to clean, the boots are finished with a blue lining giving a touch of Italian elegance!

NORAMAX WHITE FP1002NOR20941367 - EN ISO 20347:2011 04 SRC CI

NORAMAX WHITE S4
FP1007N0R20941367 - EN ISO 20345:2011 S4 CI SRC