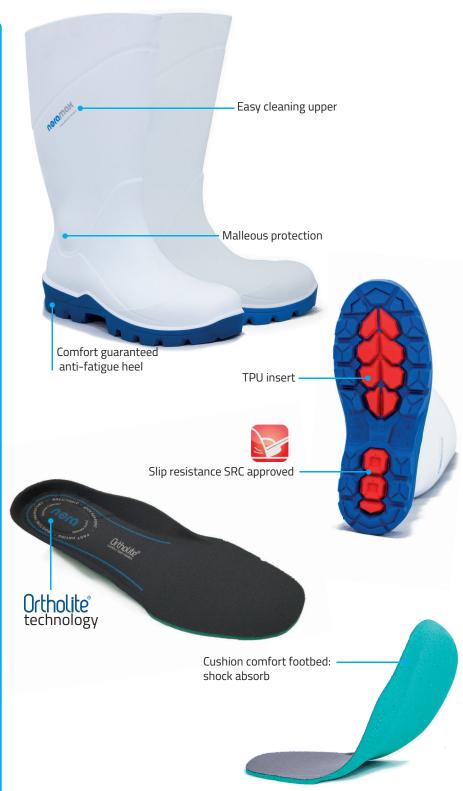

## **COMFORT**

Noramax and Noratherm PU boots are designed to give you outstanding comfort, so comfortable you will feel like you're wearing your favourite shoes!

Noramax and Noratherm have been designed with you in mind, the anatomical shaped footbed provides arch support and additional material around the ankle gives extra protection.

Shock absorbing anti-fatigue heels reduce stress and fatigue in the leg allowing you to wear Noramax and Noratherm boots all day long, to further enhance your comfort ergonomic Ortholite removable insoles are included with every pair of boots, this attention to detail distinguishes Noramax and Noratherm PU boots from other boots in the market.

## DESIGN

Noramax and Noratherm PU boots are designed and manufactured in Italy. In addition to comfort our research and development team evaluated real life situations when designing the sole pattern for PU boots, all Noramax and Noratherm PU boots meet the highest level of slip resistance (SRC) and soles are self cleaning. The uppers are practical, smooth & stylish in design making them easy to clean, the boots are finished with a blue lining giving a touch of Italian elegance!